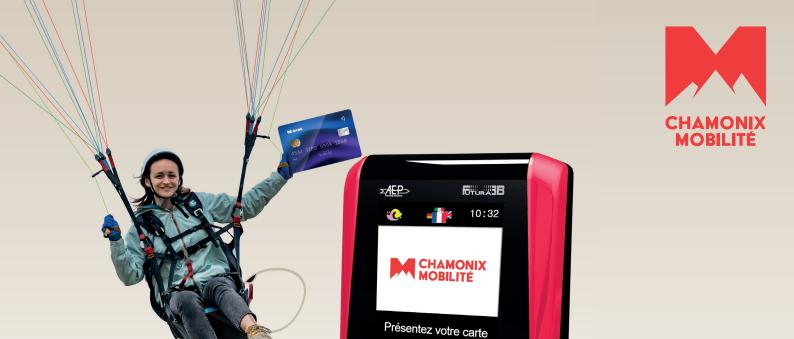

# Board and tap

You can now use contactless payment on our buses.
Tap the reader to purchase your ticket by credit card or Smartphone (Apple Pay)

Open Payment Express Mode: Tap your Iphone or Apple Watch -No Face ID or Touch ID required

#### **Open Payment:**

If you are travelling alone: Hold your card against the reader and wait for the beep or green light.

If you are travelling as a group: Press the + button at the bottom left of the screen to select the number of passengers, hold your card against the reader and wait for the beep or green light.