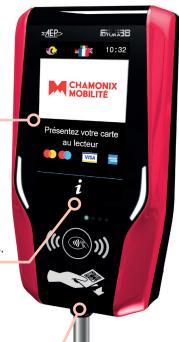

#### How to use

#### **TAP**

To validate your travel card or pay by credit card

#### INFO

Press "i" and scan your travel card to consult the remaining number of tickets.

#### SCAN

To validate the QR code on your ticket

You must validate each time you board, even when making a connection.

Please tap your card or device on the reader or scan the QR code at the bottom of the screen.