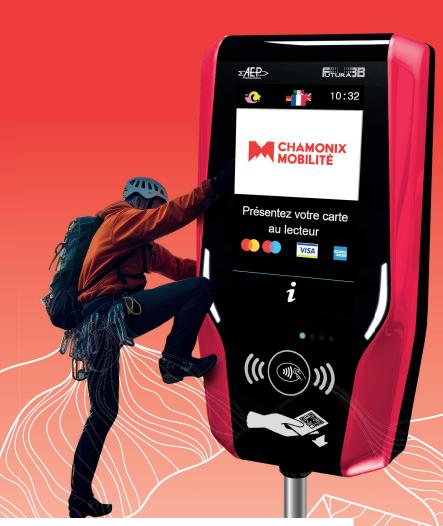

# Validate each time you board!

Even when making a connection

Scan the QR CODE or use CONTACTLESS

#### Valid for transport:

- Lift passes, minimum 4h (except for the night buses)
- Via Cham card
- Chamonix Mobilité bus tickets
- Payment by credit card or Smartphone (Apple Pay)

More information

au lecteur

# Board and tap

You can now use contactless payment on our buses.
Tap the reader to purchase your ticket by credit card or Smartphone (Apple Pay)

Open Payment Express Mode: Tap your Iphone or Apple Watch -No Face ID or Touch ID required

#### **TAP**

To validate your travel card or pay by credit card

#### SCAN

To validate the QR code on your ticket

You must validate each time you board, even when making a connection.

Please tap your card or device on the reader or scan the QR code at the bottom of the screen.